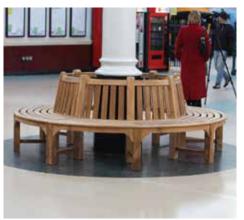

Enjoy some DAPPLED SHADE

1 - Round Tree Bench - Available in 9 sizes 2 - Semi-Circular Tree Bench - Available in 7 sizes 3 - Corner Teak Bench

We know that trees, just like people, come in all shapes and sizes. That's why we've created ingeniously designed tree benches that come in sections so they can be built to fit around trees with varying girths.