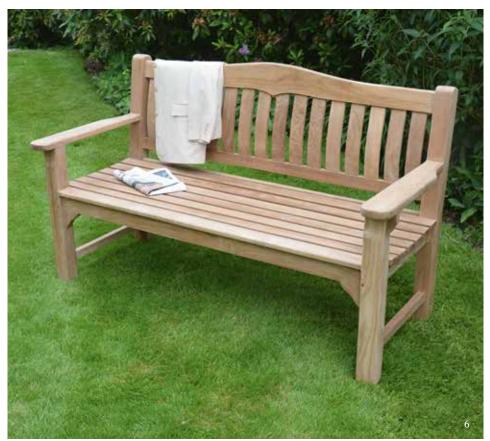

#### GARDEN LIFE - BENCHES

- 1 Imperial Bench Available in 3 sizes Reclaimed Teak 2 Bali Bench Available in 3 sizes 3 Javanese Bench Available in 3 sizes 4 Club Bench Available in 3 sizes

1 - Riverbank Bench - Available in 4 sizes and a corner bench 2 - Sumba Bench - Available in 3 sizes 3 - Sharcott Bench - 185cm, seats 3 people - Designed by Michael Balston 4 - Grafton Bench (shown with our Grafton Coffee Table) - 248x100cm, seats 6 people 5 - Winchester Bench - Available in 3 sizes, available with either flat or classic arms