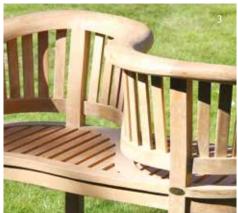

1 - Crescent Bench - 170cm, seats 3 people 2 - Companion Seat - 150cm, seats 2 people 3 - Love Seat - 150cm, seats 2 people