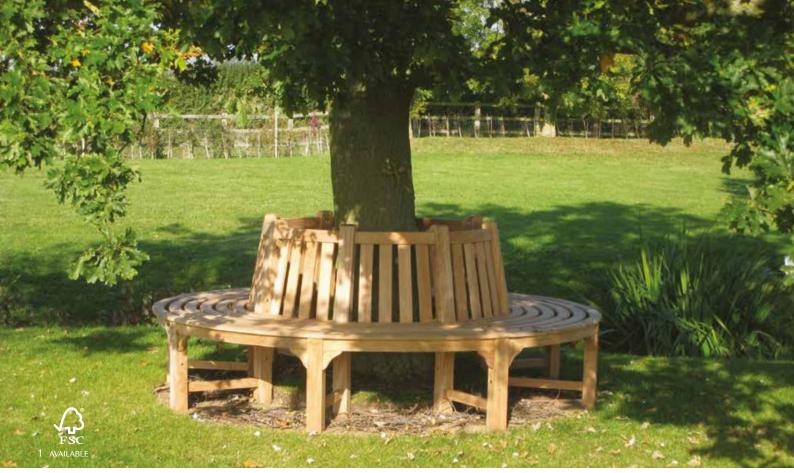

Enjoy some DAPPLED SHADE

1 - Round Tree Bench - Available in 9 sizes 2 - Semi-Circular Tree Bench - Available in 7 sizes 3 - Corner Teak Bench

We know that trees, just like people, come in all shapes and sizes. That's why we've created ingeniously designed tree benches that come in sections so they can be built to fit around trees with varying girths.