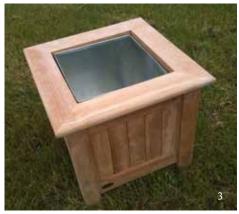

#### Bespoke SIZES AVAILABLE ON REQUEST

- 1 Square Planter Available in 5 sizes with or without liner
- 2 Rectangular Planter without Liner Available in 2 sizes with or without liner
- 3 Square Roll Top Planter with or without liner Rectangular also available, see website for details