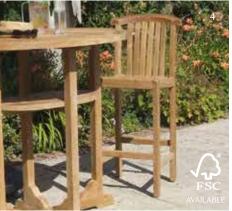

## A toast to LUXURY LIVING

- 3 Crescent Bar Table 80x112cm, seats 2 to 4 people Shown with Luxury Crescent Bar Chair
- 4 Club Bar Chair Available with and without arms

<sup>9 -</sup> Luxury Crescent Bar Chair 10 - Natural Bar Stool - Reclaimed Teak 11 - Club Bar Chair - Available with or without arms 12 - Backless Stool

<sup>13 -</sup> Rectangular Stool - Reclaimed Teak 14 - Round Stool with Curved Legs - Reclaimed Teak 15 - Round Stool with Straight Legs - Reclaimed Teak