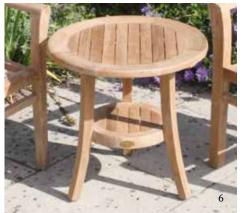

- 4 Chat Round Coffee Table 77cm diameter x 46cm high 5 Crescent Coffee Table 58cm x 122cm high 6 Round Coffee Table 60cm diameter x 61cm high 7 Round Mangkok Coffee Table 60cm diameter x 56cm high 8 Rectangular Coffee Table 100cm x 50cm high 9 Square Coffee Table Available in 2 sizes
- 10 Square Folding Coffee Table 50cm x 50cm