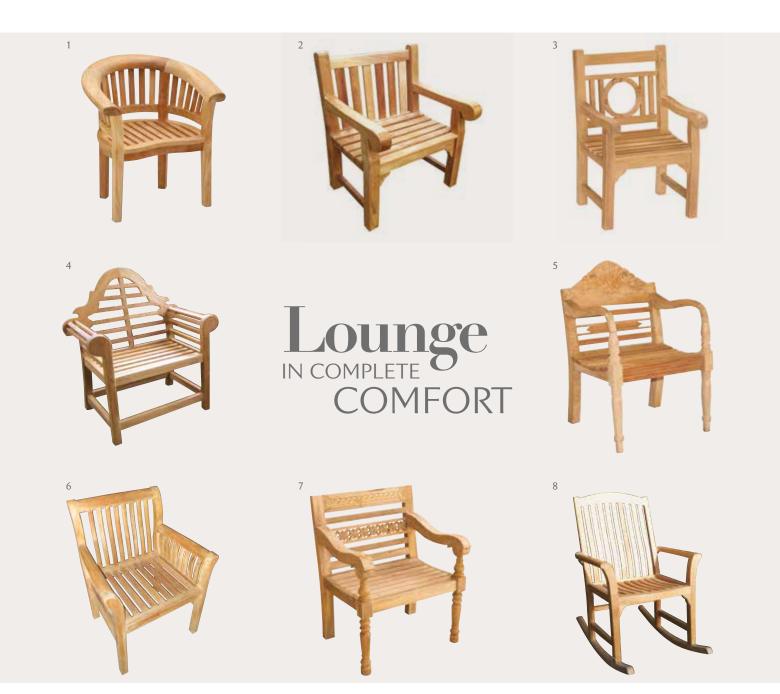

- 1 Crescent Lounge Chair 2 Riverbank Lounge Chair 3 Winchester Lounge Chair Available with classic or flat arm 4 Lutyens Lounge Chair
- 5 Javanese Lounge Chair 6 Admirals Lounge Chair 7 Imperial Lounge Chair Reclaimed Teak 8 Balmoral Rocking Chair