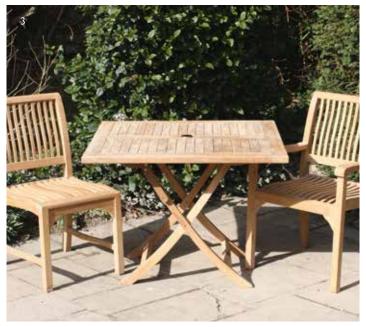

- Oval Folding Table Seating 2 to 4 people shown with 4 Snapdragon folding chairs
   Square Laurel Table Available in 5 sizes, seating 2 to 8 people shown with 6 Jepara stacking chairs
   Square Folding Table Available in 4 sizes Seating 2 to 4 people shown with 2 Bali chairs