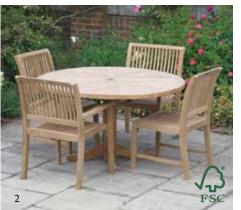

1 - Round Mariposa Table - Available in 5 sizes, seating 4 to 10 people - shown with 4 Club chairs 2 - Round Pedestal Table - Available in 6 sizes, seating 2 to 6 people - shown with 4 Bali chairs 3 - Round Laurel Table - Available in 4 sizes, seating 6 to 14 people - shown with 6 Club chairs 4 - Round Folding Table - Available in 5 sizes, seating 2 to 6 people - shown with 2 Riverbank chairs 5 - Oval Extending Table - Available in 5 sizes, seating 4 to 14 people - shown with 7 Bali chairs