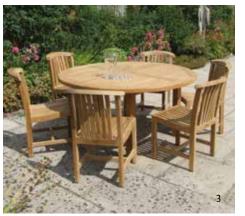

1 - Round Mariposa Table - Available in 5 sizes, seating 4 to 10 people - shown with 4 Club chairs 2 - Round Pedestal Table - Available in 6 sizes, seating 2 to 6 people - shown with 4 Bali chairs 3 - Round Laurel Table - Available in 4 sizes, seating 6 to 14 people - shown with 6 Club chairs 4 - Round Folding Table - Available in 5 sizes, seating 2 to 6 people - shown with 2 Riverbank chairs 5 - Oval Extending Table - Available in 5 sizes, seating 4 to 14 people - shown with 7 Bali chairs