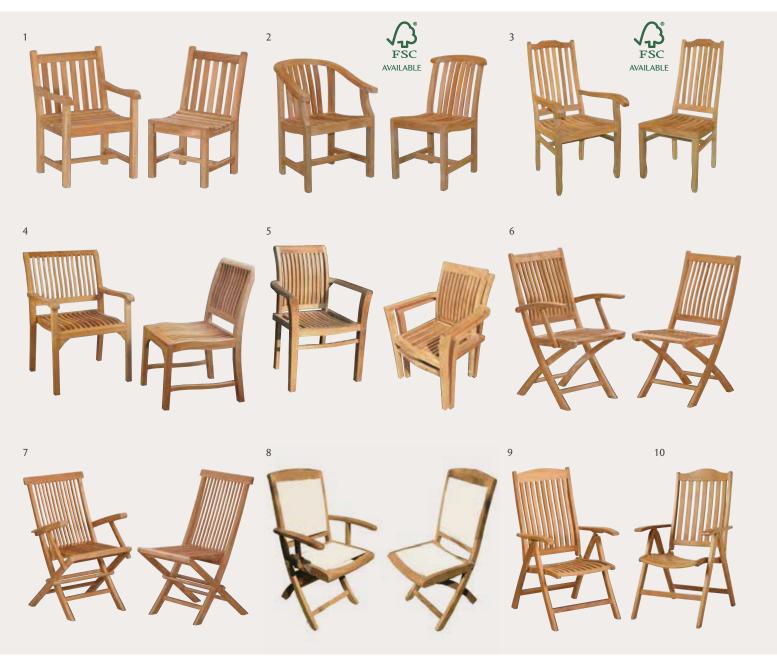

#### MAGNIFICENT CHAIRS

There's nothing quite like sitting down in one yourself to discover the exquisite comfort they provide for you and your guests. Go on...take a seat.

Many of our seats are anatomically sculpted and designed to fit your body like a glove, while those exquisite solid brass or stainless steel fittings convey genuine strength and superb quality. There's carver chairs for the head of the table, side chairs for friends and family, and folding or stacking chairs (with or without cushions) - ideal for unexpected late additions to the party.

Remember all our furniture comes with a 10 year guarantee and we deliver nationwide.

- 1 Riverbank Dining Chair Available with and without arms 2 Club Dining Chair Available with and without arms
- 3 High Back Dining Chair Available with and without arms 4 Bali Dining Chair Available with and without arms
- 5 Jepara Dining Chair Stackable to four chairs high 6 Lombok Folding Chair Available with and without arms
- 7 Snapdragon Folding Chair Available with and without arms 8 Match Folding Chair Available with and without arms
- 9 Jambi Reclining Chair Dual purpose recliner and folding 10 Lymington Reclining Chair