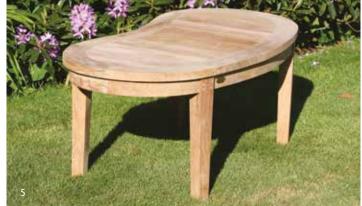

1 - Round Mariposa Table - Available in 5 sizes, seating 4 to 10 people - shown with 4 Club chairs 2 - Round Pedestal Table - Available in 6 sizes, seating 2 to 6 people - shown with 4 Bali chairs 3 - Round Laurel Table - Available in 4 sizes, seating 6 to 14 people - shown with 6 Club chairs 4 - Round Folding Table - Available in 5 sizes, seating 2 to 6 people - shown with 2 Riverbank chairs 5 - Oval Extending Table - Available in 5 sizes, seating 4 to 14 people - shown with 7 Bali chairs