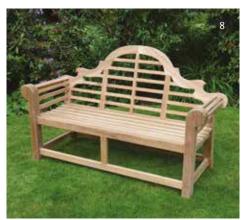

#### GARDEN LIFE - BENCHES

- 1 Imperial Bench Available in 3 sizes Reclaimed Teak 2 Bali Bench Available in 3 sizes 3 Javanese Bench Available in 3 sizes 4 Club Bench Available in 3 sizes

1 - Riverbank Bench - Available in 4 sizes and a corner bench 2 - Sumba Bench - Available in 3 sizes 3 - Sharcott Bench - 185cm, seats 3 people - Designed by Michael Balston 4 - Grafton Bench (shown with our Grafton Coffee Table) - 248x100cm, seats 6 people 5 - Winchester Bench - Available in 3 sizes, available with either flat or classic arms