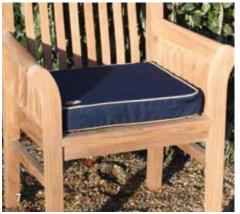

# Lush PADDED CUSHIONS FOR ADDED SUPPORT

- $1-Steamer\ Cushions-49x183x8cm-Available\ in\ 5\ colours\ \ 2-Lounger\ Cushions-60x198x8cm-Available\ in\ 5\ colours$
- 3 Seat pad with Back Cushions 42x96x5cm Available in 5 colours

- 4 Crescent Seat Pads 55x48x8cm 5 Crescent Bench Cushion 138x48x8cm
- 6 Seat Pad Cushions 45x40x5cm Available in 5 colours 7 Armchair Cushions 48x52x8cm Available in 5 colours