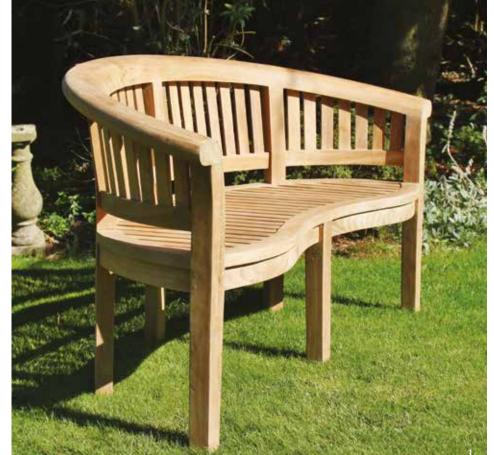

1 - Crescent Bench - 170cm, seats 3 people 2 - Companion Seat - 150cm, seats 2 people 3 - Love Seat - 150cm, seats 2 people