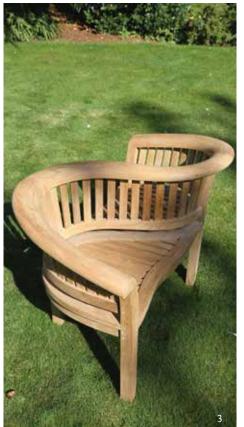

1 - Crescent Bench - 170cm, seats 3 people 2 - Companion Seat - 150cm, seats 2 people 3 - Love Seat - 150cm, seats 2 people