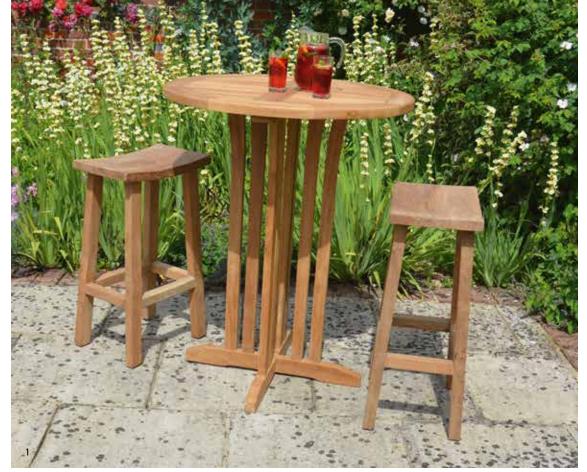

## A toast to LUXURY LIVING

- 3 Crescent Bar Table 80x112cm, seats 2 to 4 people Shown with Luxury Crescent Bar Chair
- 4 Club Bar Chair Available with and without arms

<sup>9 -</sup> Luxury Crescent Bar Chair 10 - Natural Bar Stool - Reclaimed Teak 11 - Club Bar Chair - Available with or without arms 12 - Backless Stool

<sup>13 -</sup> Rectangular Stool - Reclaimed Teak 14 - Round Stool with Curved Legs - Reclaimed Teak 15 - Round Stool with Straight Legs - Reclaimed Teak