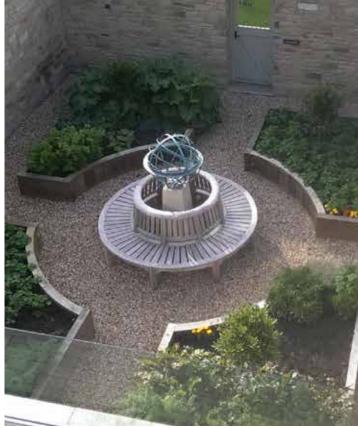

Enjoy some DAPPLED SHADE

1 - Round Tree Bench - Available in 9 sizes 2 - Semi-Circular Tree Bench - Available in 7 sizes 3 - Corner Teak Bench

We know that trees, just like people, come in all shapes and sizes. That's why we've created ingeniously designed tree benches that come in sections so they can be built to fit around trees with varying girths.