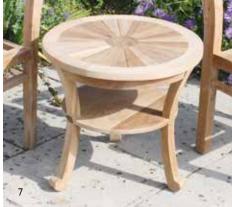

- 4 Chat Round Coffee Table 77cm diameter x 46cm high 5 Crescent Coffee Table 58cm x 122cm high 6 Round Coffee Table 60cm diameter x 61cm high 7 Round Mangkok Coffee Table 60cm diameter x 56cm high 8 Rectangular Coffee Table 100cm x 50cm high 9 Square Coffee Table Available in 2 sizes
- 10 Square Folding Coffee Table 50cm x 50cm