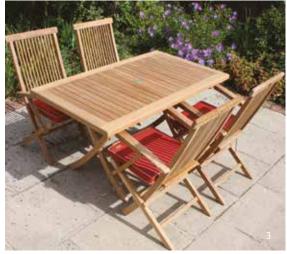

- Oval Folding Table Seating 2 to 4 people shown with 4 Snapdragon folding chairs
   Square Laurel Table Available in 5 sizes, seating 2 to 8 people shown with 6 Jepara stacking chairs
   Square Folding Table Available in 4 sizes Seating 2 to 4 people shown with 2 Bali chairs