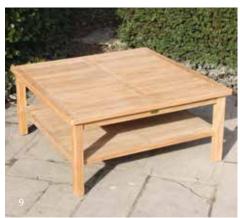

- 4 Chat Round Coffee Table 77cm diameter x 46cm high 5 Crescent Coffee Table 58cm x 122cm high 6 Round Coffee Table 60cm diameter x 61cm high 7 Round Mangkok Coffee Table 60cm diameter x 56cm high 8 Rectangular Coffee Table 100cm x 50cm high 9 Square Coffee Table Available in 2 sizes
- 10 Square Folding Coffee Table 50cm x 50cm