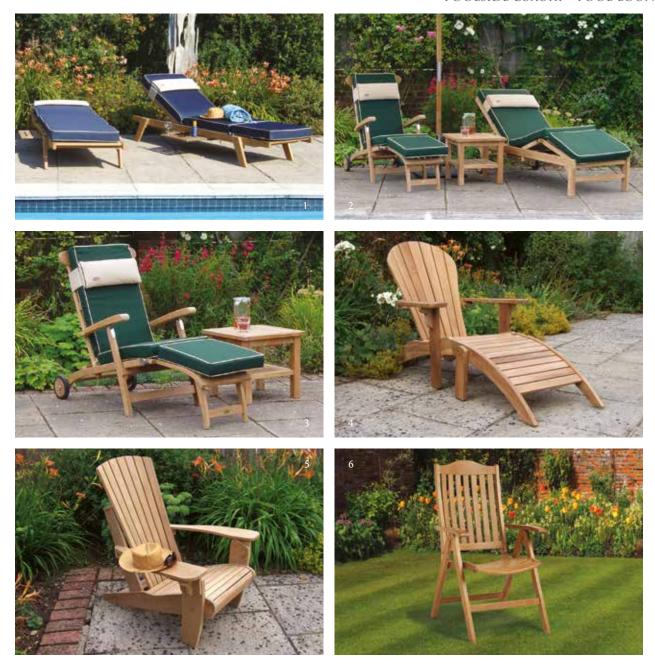

Imagine relaxing on our stunning range of stacking or wheeled sun loungers, reclining chairs (they really are amazing), lounging chairs (so comfortable!), bar tables with those delicious muscular tops (perfect for summertime G&T's), bar stools, parasols and cantilever canopies. Prepare to experience outdoor furniture unlike any you've experienced before!

1 - Stackable Pool Lounger 2 - Joseph Pool Lounger 3 - Traditional Steamer with Wheels 4 - Adirondack Lounger 5 - Adirondack Folding Lounger 6 - Lymington Reclining Chair

- 1 Round Bar Table 90cm Diameter, seats 2 people shown with our Natural Bar Stool 2 Folding Bar Table 40x100-180cm, seats 4 to 6 people