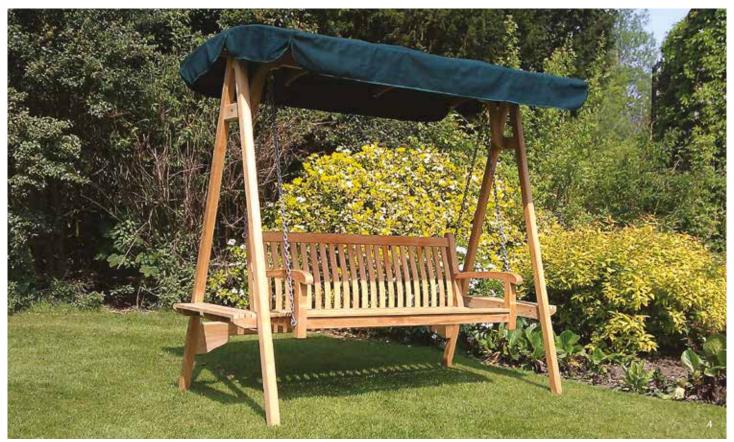

### Sway away WITH OUR SWING BENCH

4 - Sumba Swing Bench with awning - Available in 2 colours of awning - see inset