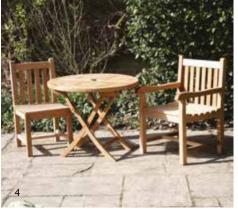

- Oval Folding Table Seating 2 to 4 people shown with 4 Snapdragon folding chairs
   Square Laurel Table Available in 5 sizes, seating 2 to 8 people shown with 6 Jepara stacking chairs
   Square Folding Table Available in 4 sizes Seating 2 to 4 people shown with 2 Bali chairs