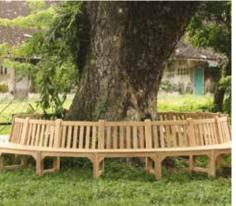

Enjoy some DAPPLED SHADE

1 - Round Tree Bench - Available in 9 sizes 2 - Semi-Circular Tree Bench - Available in 7 sizes 3 - Corner Teak Bench

We know that trees, just like people, come in all shapes and sizes. That's why we've created ingeniously designed tree benches that come in sections so they can be built to fit around trees with varying girths.