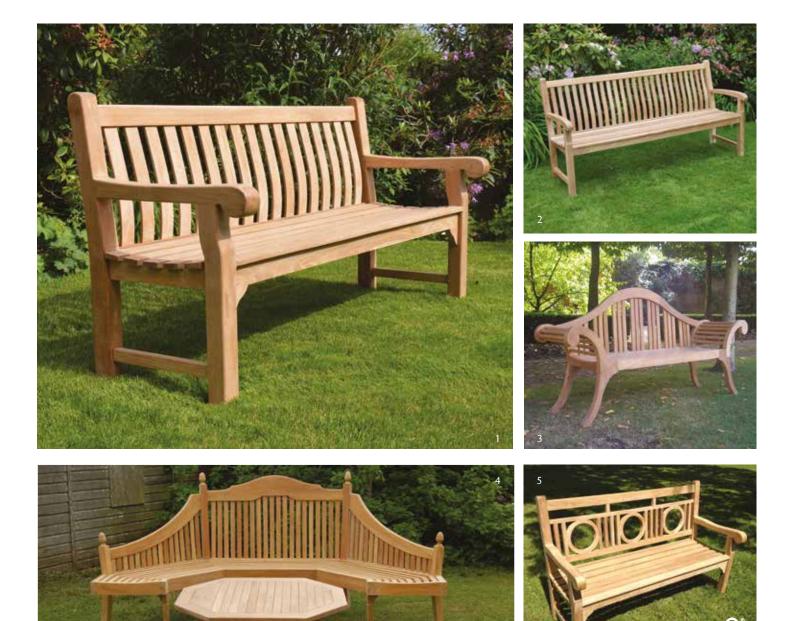

#### GARDEN LIFE - BENCHES

- 1 Imperial Bench Available in 3 sizes Reclaimed Teak 2 Bali Bench Available in 3 sizes 3 Javanese Bench Available in 3 sizes 4 Club Bench Available in 3 sizes

1 - Riverbank Bench - Available in 4 sizes and a corner bench 2 - Sumba Bench - Available in 3 sizes 3 - Sharcott Bench - 185cm, seats 3 people - Designed by Michael Balston 4 - Grafton Bench (shown with our Grafton Coffee Table) - 248x100cm, seats 6 people 5 - Winchester Bench - Available in 3 sizes, available with either flat or classic arms

### Sitrelax & ENJOY

6 - Raffles Bench - Available in 3 sizes 7 - Cheverell Bench - Available in 5 sizes 8 - Lutyens Bench - Available in 3 sizes 9 - Backless Bench - Available in 8 sizes Have your special message intricately carved on to our benches. Call us to discuss our carving or brass and bronze plaque options.