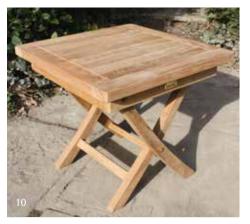

- Oval Folding Table Seating 2 to 4 people shown with 4 Snapdragon folding chairs
   Square Laurel Table Available in 5 sizes, seating 2 to 8 people shown with 6 Jepara stacking chairs
   Square Folding Table Available in 4 sizes Seating 2 to 4 people shown with 2 Bali chairs