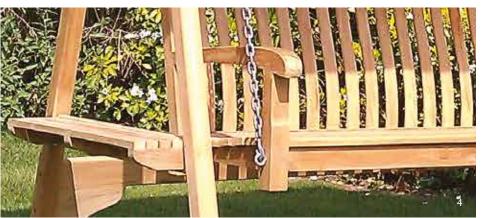

### Sway away WITH OUR SWING BENCH

4 - Sumba Swing Bench with awning - Available in 2 colours of awning - see inset