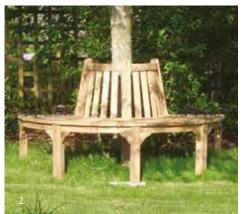

Enjoy some DAPPLED SHADE

1 - Round Tree Bench - Available in 9 sizes 2 - Semi-Circular Tree Bench - Available in 7 sizes 3 - Corner Teak Bench

We know that trees, just like people, come in all shapes and sizes. That's why we've created ingeniously designed tree benches that come in sections so they can be built to fit around trees with varying girths.