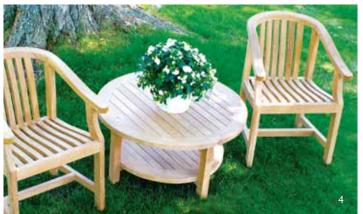

1 - Round Mariposa Table - Available in 5 sizes, seating 4 to 10 people - shown with 4 Club chairs 2 - Round Pedestal Table - Available in 6 sizes, seating 2 to 6 people - shown with 4 Bali chairs 3 - Round Laurel Table - Available in 4 sizes, seating 6 to 14 people - shown with 6 Club chairs 4 - Round Folding Table - Available in 5 sizes, seating 2 to 6 people - shown with 2 Riverbank chairs 5 - Oval Extending Table - Available in 5 sizes, seating 4 to 14 people - shown with 7 Bali chairs