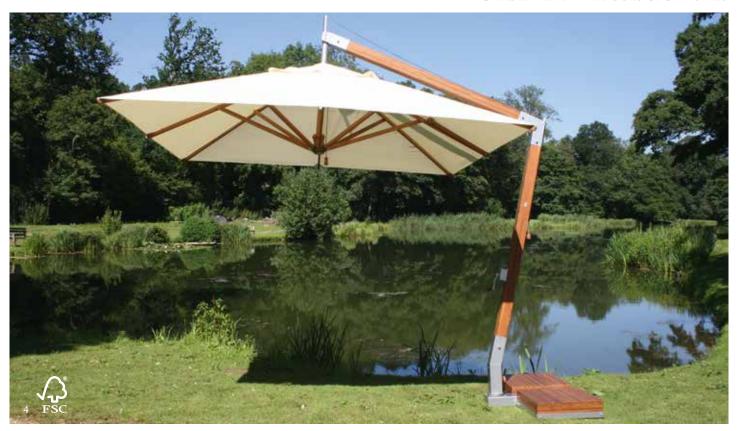

1 - Round Bamboo Parasol - Available in 3 sizes 2 - Square Bamboo Parasol - Available in 3 sizes 3 - Rectangular Bamboo Parasol - Available in 2 sizes Items 1-3 available in Polyester or Spuncrylic in a range of colours. See website for details.

# Stunning PARASOLS & CANOPIES COME RAIN OR SHINE

4 - Square Bamboo Cantilever Canopy - 3 metre 5 - Round Cantilever Canopy - 3.5 metre Items 4.5 available in a range of colours. See website for details.