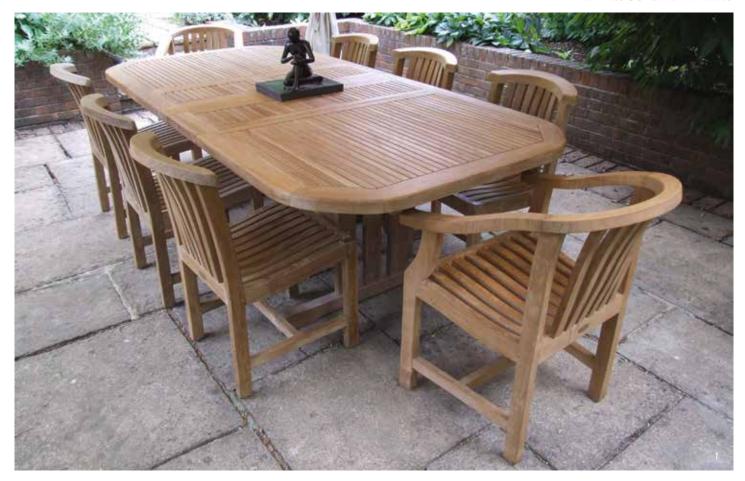

Our designs are supremely pleasing to the eye, yet come with that reassuring 10 year guarantee that means the good times will keep on giving for years to come.

- 1 Deluxe Rectangular Extending Table Available in 5 sizes, seating 6 to 14 people shown with 8 Club chairs
- 2 Rectangular Laurel Table Available in 8 sizes, seating from 4 to 16 people - shown with 8 folding Lombok chairs
- 3 Rectangular Folding Table Available in 2 sizes, seating 4 to 6 people *shown with*