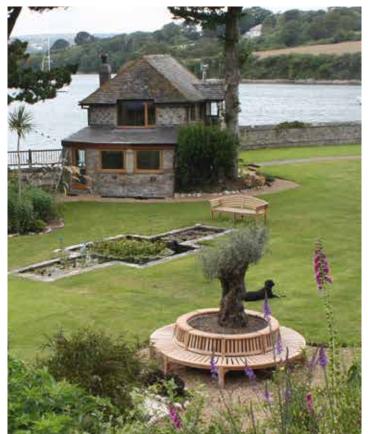

Enjoy some DAPPLED SHADE

1 - Round Tree Bench - Available in 9 sizes 2 - Semi-Circular Tree Bench - Available in 7 sizes 3 - Corner Teak Bench

We know that trees, just like people, come in all shapes and sizes. That's why we've created ingeniously designed tree benches that come in sections so they can be built to fit around trees with varying girths.