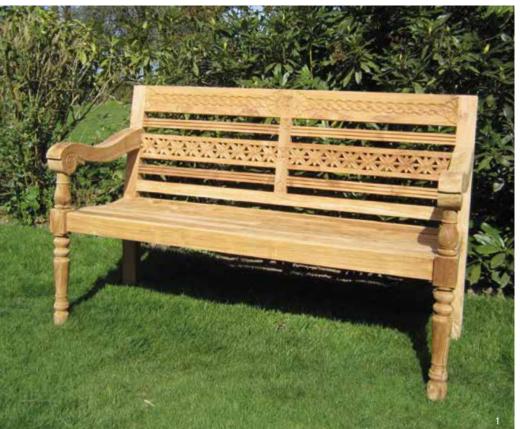

<sup>16 -</sup> Adirondack Folding Stool 17 - Jambi Folding Foot Stool 18 - Osborne Folding Stool

Sumptuous designs. Stunning carvings. Unrivalled craftsmanship. True luxury.

Just as it is with all our furniture, Chic Teak's benches are constructed with mortice and tenon joinery for superior strength, while the teak is carefully (and lovingly) prepared to stand fast against all that the British weather may throw at it.

Yet the sheer strength of our products will never overshadow their elegant beauty. See how we mix good old fashioned sturdiness with utter beauty: try our lovingly created designer benches, the romantic swing benches, and our opulent retro Victorian styles.

#### GARDEN LIFE - BENCHES

- 1 Imperial Bench Available in 3 sizes Reclaimed Teak 2 Bali Bench Available in 3 sizes 3 Javanese Bench Available in 3 sizes 4 Club Bench Available in 3 sizes

1 - Riverbank Bench - Available in 4 sizes and a corner bench 2 - Sumba Bench - Available in 3 sizes 3 - Sharcott Bench - 185cm, seats 3 people - Designed by Michael Balston 4 - Grafton Bench (shown with our Grafton Coffee Table) - 248x100cm, seats 6 people 5 - Winchester Bench - Available in 3 sizes, available with either flat or classic arms