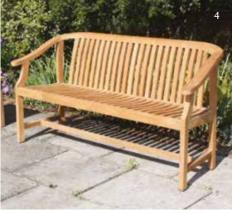

#### GARDEN LIFE - BENCHES

- 1 Imperial Bench Available in 3 sizes Reclaimed Teak 2 Bali Bench Available in 3 sizes 3 Javanese Bench Available in 3 sizes 4 Club Bench Available in 3 sizes

1 - Riverbank Bench - Available in 4 sizes and a corner bench 2 - Sumba Bench - Available in 3 sizes 3 - Sharcott Bench - 185cm, seats 3 people - Designed by Michael Balston 4 - Grafton Bench (shown with our Grafton Coffee Table) - 248x100cm, seats 6 people 5 - Winchester Bench - Available in 3 sizes, available with either flat or classic arms