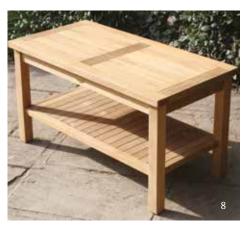

- 4 Chat Round Coffee Table 77cm diameter x 46cm high 5 Crescent Coffee Table 58cm x 122cm high 6 Round Coffee Table 60cm diameter x 61cm high 7 Round Mangkok Coffee Table 60cm diameter x 56cm high 8 Rectangular Coffee Table 100cm x 50cm high 9 Square Coffee Table Available in 2 sizes
- 10 Square Folding Coffee Table 50cm x 50cm