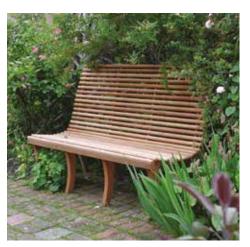

#### GARDEN LIFE - BENCHES

- 1 Imperial Bench Available in 3 sizes Reclaimed Teak 2 Bali Bench Available in 3 sizes 3 Javanese Bench Available in 3 sizes 4 Club Bench Available in 3 sizes

1 - Riverbank Bench - Available in 4 sizes and a corner bench 2 - Sumba Bench - Available in 3 sizes 3 - Sharcott Bench - 185cm, seats 3 people - Designed by Michael Balston 4 - Grafton Bench (shown with our Grafton Coffee Table) - 248x100cm, seats 6 people 5 - Winchester Bench - Available in 3 sizes, available with either flat or classic arms

### Sitrelax & ENJOY

6 - Raffles Bench - Available in 3 sizes 7 - Cheverell Bench - Available in 5 sizes 8 - Lutyens Bench - Available in 3 sizes 9 - Backless Bench - Available in 8 sizes Have your special message intricately carved on to our benches. Call us to discuss our carving or brass and bronze plaque options.