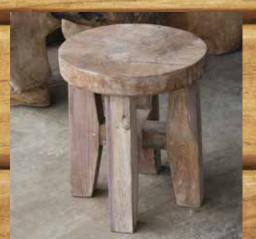

<sup>9 -</sup> Luxury Crescent Bar Chair 10 - Natural Bar Stool - Reclaimed Teak 11 - Club Bar Chair - Available with or without arms 12 - Backless Stool

<sup>13 -</sup> Rectangular Stool - Reclaimed Teak 14 - Round Stool with Curved Legs - Reclaimed Teak 15 - Round Stool with Straight Legs - Reclaimed Teak