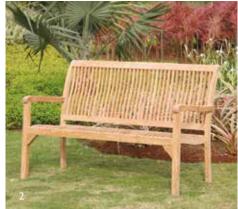

#### GARDEN LIFE - BENCHES

- 1 Imperial Bench Available in 3 sizes Reclaimed Teak 2 Bali Bench Available in 3 sizes 3 Javanese Bench Available in 3 sizes 4 Club Bench Available in 3 sizes

1 - Riverbank Bench - Available in 4 sizes and a corner bench 2 - Sumba Bench - Available in 3 sizes 3 - Sharcott Bench - 185cm, seats 3 people - Designed by Michael Balston 4 - Grafton Bench (shown with our Grafton Coffee Table) - 248x100cm, seats 6 people 5 - Winchester Bench - Available in 3 sizes, available with either flat or classic arms