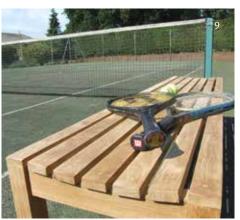

Our backless benches are the kind usually found in exclusive tennis clubs, country clubs and gyms, but we make them specially available for you!

### Sitrelax & ENJOY

6 - Raffles Bench - Available in 3 sizes 7 - Cheverell Bench - Available in 5 sizes 8 - Lutyens Bench - Available in 3 sizes 9 - Backless Bench - Available in 8 sizes Have your special message intricately carved on to our benches. Call us to discuss our carving or brass and bronze plaque options.