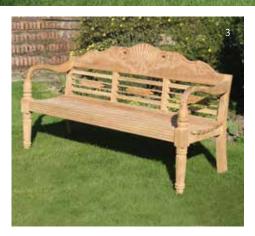

#### GARDEN LIFE - BENCHES

- 1 Imperial Bench Available in 3 sizes Reclaimed Teak 2 Bali Bench Available in 3 sizes 3 Javanese Bench Available in 3 sizes 4 Club Bench Available in 3 sizes

1 - Riverbank Bench - Available in 4 sizes and a corner bench 2 - Sumba Bench - Available in 3 sizes 3 - Sharcott Bench - 185cm, seats 3 people - Designed by Michael Balston 4 - Grafton Bench (shown with our Grafton Coffee Table) - 248x100cm, seats 6 people 5 - Winchester Bench - Available in 3 sizes, available with either flat or classic arms

### Sitrelax & ENJOY

6 - Raffles Bench - Available in 3 sizes 7 - Cheverell Bench - Available in 5 sizes 8 - Lutyens Bench - Available in 3 sizes 9 - Backless Bench - Available in 8 sizes Have your special message intricately carved on to our benches. Call us to discuss our carving or brass and bronze plaque options.