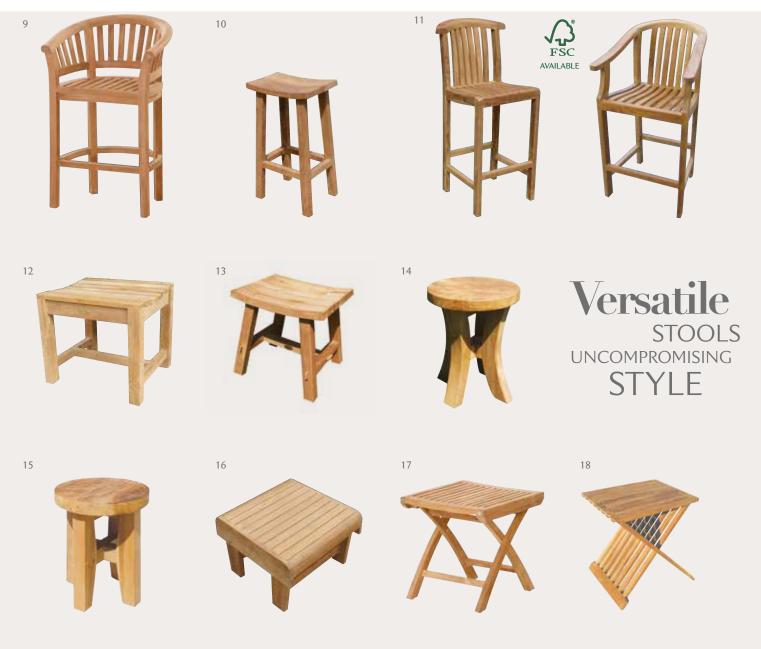

<sup>9 -</sup> Luxury Crescent Bar Chair 10 - Natural Bar Stool - Reclaimed Teak 11 - Club Bar Chair - Available with or without arms 12 - Backless Stool

<sup>13 -</sup> Rectangular Stool - Reclaimed Teak 14 - Round Stool with Curved Legs - Reclaimed Teak 15 - Round Stool with Straight Legs - Reclaimed Teak

<sup>16 -</sup> Adirondack Folding Stool 17 - Jambi Folding Foot Stool 18 - Osborne Folding Stool

Sumptuous designs. Stunning carvings. Unrivalled craftsmanship. True luxury.

Just as it is with all our furniture, Chic Teak's benches are constructed with mortice and tenon joinery for superior strength, while the teak is carefully (and lovingly) prepared to stand fast against all that the British weather may throw at it.