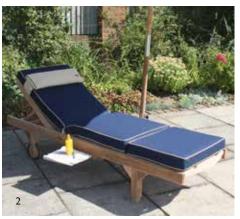

1 - Stackable Pool Lounger 2 - Joseph Pool Lounger 3 - Traditional Steamer with Wheels 4 - Adirondack Lounger 5 - Adirondack Folding Lounger 6 - Lymington Reclining Chair

- 1 Round Bar Table 90cm Diameter, seats 2 people shown with our Natural Bar Stool 2 Folding Bar Table 40x100-180cm, seats 4 to 6 people