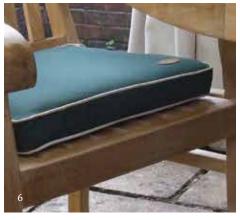

# Lush PADDED CUSHIONS FOR ADDED SUPPORT

- $1-Steamer\ Cushions-49x183x8cm-Available\ in\ 5\ colours\ \ 2-Lounger\ Cushions-60x198x8cm-Available\ in\ 5\ colours$
- 3 Seat pad with Back Cushions 42x96x5cm Available in 5 colours

- 4 Crescent Seat Pads 55x48x8cm 5 Crescent Bench Cushion 138x48x8cm
- 6 Seat Pad Cushions 45x40x5cm Available in 5 colours 7 Armchair Cushions 48x52x8cm Available in 5 colours