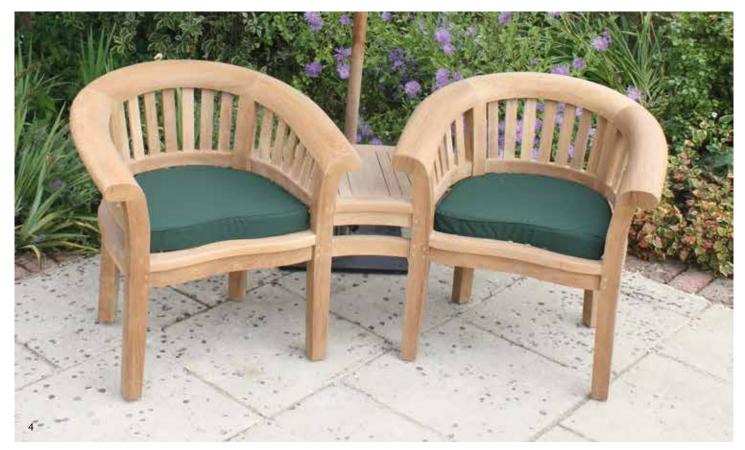

#### MAGNIFICENT CHAIRS

There's nothing quite like sitting down in one yourself to discover the exquisite comfort they provide for you and your guests. Go on...take a seat.

Many of our seats are anatomically sculpted and designed to fit your body like a glove, while those exquisite solid brass or stainless steel fittings convey genuine strength and superb quality. There's carver chairs for the head of the table, side chairs for friends and family, and folding or stacking chairs (with or without cushions) - ideal for unexpected late additions to the party.

Remember all our furniture comes with a 10 year guarantee and we deliver nationwide.

- 1 Riverbank Dining Chair Available with and without arms 2 Club Dining Chair Available with and without arms
- 3 High Back Dining Chair Available with and without arms 4 Bali Dining Chair Available with and without arms
- 5 Jepara Dining Chair Stackable to four chairs high 6 Lombok Folding Chair Available with and without arms
- 7 Snapdragon Folding Chair Available with and without arms 8 Match Folding Chair Available with and without arms
- 9 Jambi Reclining Chair Dual purpose recliner and folding 10 Lymington Reclining Chair