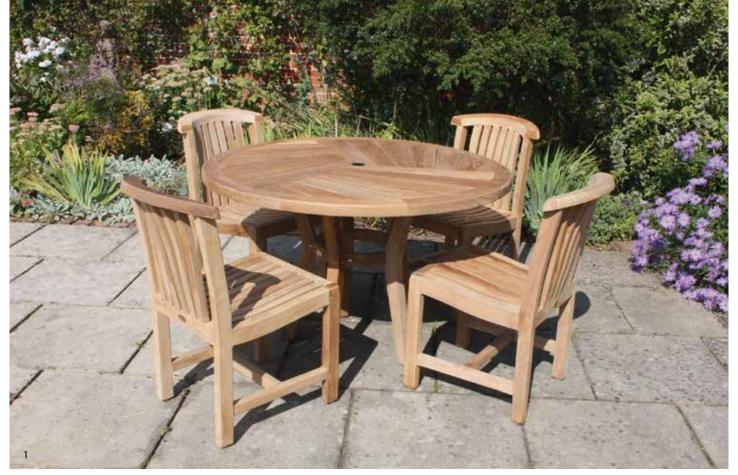

1 - Round Mariposa Table - Available in 5 sizes, seating 4 to 10 people - shown with 4 Club chairs 2 - Round Pedestal Table - Available in 6 sizes, seating 2 to 6 people - shown with 4 Bali chairs 3 - Round Laurel Table - Available in 4 sizes, seating 6 to 14 people - shown with 6 Club chairs 4 - Round Folding Table - Available in 5 sizes, seating 2 to 6 people - shown with 2 Riverbank chairs 5 - Oval Extending Table - Available in 5 sizes, seating 4 to 14 people - shown with 7 Bali chairs