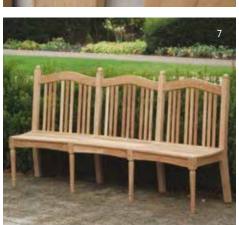

#### GARDEN LIFE - BENCHES

- 1 Imperial Bench Available in 3 sizes Reclaimed Teak 2 Bali Bench Available in 3 sizes 3 Javanese Bench Available in 3 sizes 4 Club Bench Available in 3 sizes

1 - Riverbank Bench - Available in 4 sizes and a corner bench 2 - Sumba Bench - Available in 3 sizes 3 - Sharcott Bench - 185cm, seats 3 people - Designed by Michael Balston 4 - Grafton Bench (shown with our Grafton Coffee Table) - 248x100cm, seats 6 people 5 - Winchester Bench - Available in 3 sizes, available with either flat or classic arms

### Sitrelax & ENJOY

6 - Raffles Bench - Available in 3 sizes 7 - Cheverell Bench - Available in 5 sizes 8 - Lutyens Bench - Available in 3 sizes 9 - Backless Bench - Available in 8 sizes Have your special message intricately carved on to our benches. Call us to discuss our carving or brass and bronze plaque options.