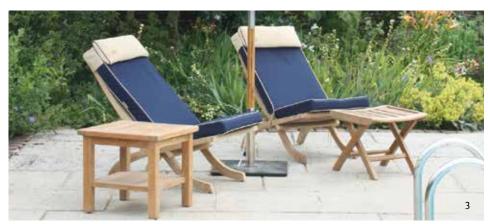

1 - Stackable Pool Lounger 2 - Joseph Pool Lounger 3 - Traditional Steamer with Wheels 4 - Adirondack Lounger 5 - Adirondack Folding Lounger 6 - Lymington Reclining Chair

- 1 Round Bar Table 90cm Diameter, seats 2 people shown with our Natural Bar Stool 2 Folding Bar Table 40x100-180cm, seats 4 to 6 people