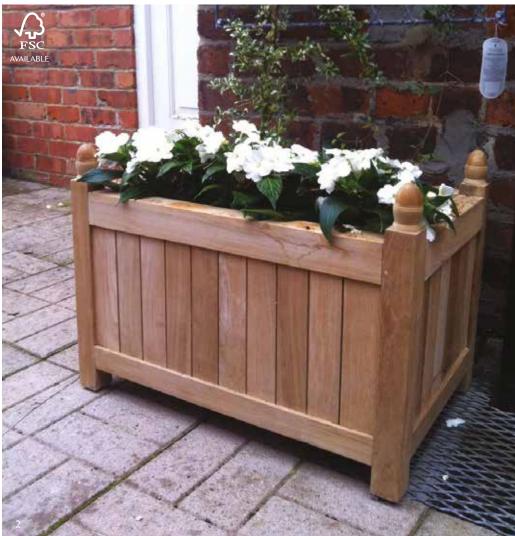

### PERFECT PLANTERS

The Chelsea Flower show is a festival of colour and vivid imagination. Every year a new idea and arrangement sets the trends for years to come. And that's how it was for us when we launched our wonderful new feature planter at the world's most famous celebration of flowers and outdoor designs: The Chelsea high level Versailles planter.

It was the latest fabulous addition to the UK's largest selection of teak planters that come in all shapes and sizes – square, rectangular, tall and low. And durability? Teak is already one of nature's toughest woods and we've enhanced its powers even further so our planters will remain strong for many, many years.

Combine that with our famous 10 year guarantee and you can be sure these superb planters will last and last...and last!

#### Bespoke SIZES AVAILABLE ON REQUEST

- 1 Square Planter Available in 5 sizes with or without liner
- 2 Rectangular Planter without Liner Available in 2 sizes with or without liner
- 3 Square Roll Top Planter with or without liner Rectangular also available, see website for details