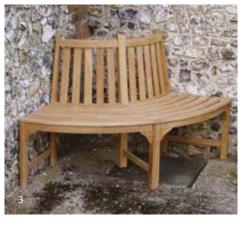

Enjoy some DAPPLED SHADE

1 - Round Tree Bench - Available in 9 sizes 2 - Semi-Circular Tree Bench - Available in 7 sizes 3 - Corner Teak Bench

We know that trees, just like people, come in all shapes and sizes. That's why we've created ingeniously designed tree benches that come in sections so they can be built to fit around trees with varying girths.