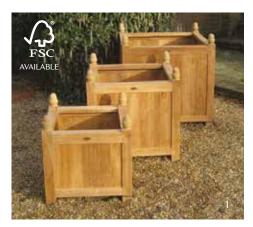

#### Bespoke SIZES AVAILABLE ON REQUEST

- 1 Square Planter Available in 5 sizes with or without liner
- 2 Rectangular Planter without Liner Available in 2 sizes with or without liner
- 3 Square Roll Top Planter with or without liner Rectangular also available, see website for details