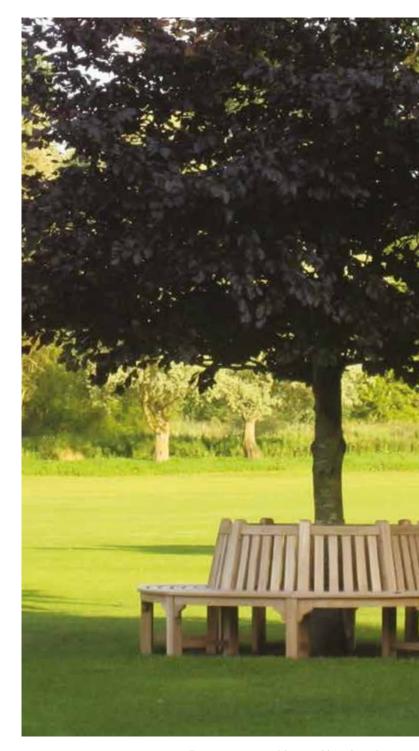

Enjoy some DAPPLED SHADE

1 - Round Tree Bench - Available in 9 sizes 2 - Semi-Circular Tree Bench - Available in 7 sizes 3 - Corner Teak Bench

We know that trees, just like people, come in all shapes and sizes. That's why we've created ingeniously designed tree benches that come in sections so they can be built to fit around trees with varying girths.