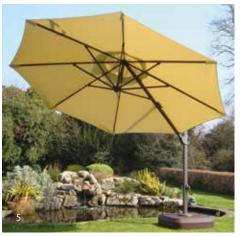

1 - Round Bamboo Parasol - Available in 3 sizes 2 - Square Bamboo Parasol - Available in 3 sizes 3 - Rectangular Bamboo Parasol - Available in 2 sizes Items 1-3 available in Polyester or Spuncrylic in a range of colours. See website for details.

# Stunning PARASOLS & CANOPIES COME RAIN OR SHINE

4 - Square Bamboo Cantilever Canopy - 3 metre 5 - Round Cantilever Canopy - 3.5 metre Items 4.5 available in a range of colours. See website for details.