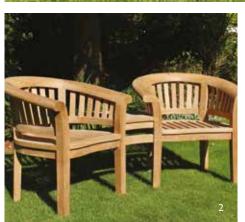

1 - Crescent Bench - 170cm, seats 3 people 2 - Companion Seat - 150cm, seats 2 people 3 - Love Seat - 150cm, seats 2 people