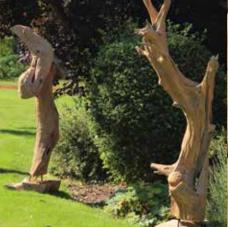

## Reclaimed

As part of our unwavering commitment to sustainability and the environment, here at Chic Teak we offer a range of beautiful furniture, skilfully crafted from reclaimed wood.

These unique pieces possess the warmth and character you only get from carefully selected reclaimed teak. The Chic Teak range includes Stools, Bar Stools and a range of extraordinary Tree Root Sculptures. These beautiful, organic sculptures are a visual feast and make the perfect focal point for any garden.

After the teak crop is harvested, the local indigenous people are employed to clear the plantation of tree roots. In the past these would just be destroyed, but thanks to a Chic Teak "Eureka" moment whilst visiting the plantation, these roots are now carefully cleaned then selected to create amazing garden sculptures – each one a unique example of nature's art.