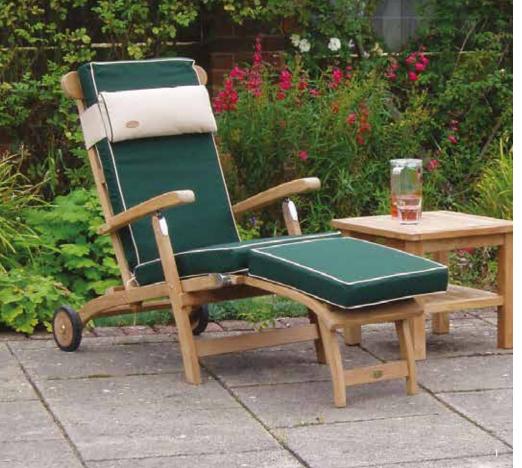

1 - Stackable Pool Lounger 2 - Joseph Pool Lounger 3 - Traditional Steamer with Wheels 4 - Adirondack Lounger 5 - Adirondack Folding Lounger 6 - Lymington Reclining Chair

- 1 Round Bar Table 90cm Diameter, seats 2 people shown with our Natural Bar Stool 2 Folding Bar Table 40x100-180cm, seats 4 to 6 people